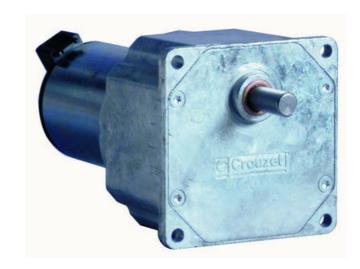

## CROUZET - 80805XXX DC MOTOR WITH SPUR GEARBOX - INDUSTRIAL DC SERIES

80805XXX Spur RC5 gearmotor, 17W, 12/24Vdc, 7.3rpm→616rpm, 5Nm max

- 12 24 V dc, 5 Nm max, 17 W
- Speed range: 10.5 to 616 rpm
- High starting torque
- Compact, inline gear motor

## PRODUCT DESCRIPTION

Crouzet standard industrial DC motor with inline gearbox for low speed, high torque applications.

DC motors by nature offer a very high starting torque and a suited to a very wide range of applications, the gearbox is 'lubricated for life' to ensure consistent performance.