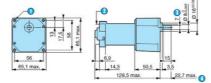

## **TECHNICAL DATA**

| IP class        | IP20             |
|-----------------|------------------|
| Max. torque     | 5 Nm             |
| Power           | 17 W             |
| Ratio           | i=4.22→245:1     |
| Shaft diameter  | 8 mm             |
| Speed options   | 10rpm→616rpm     |
| Supply voltage  | 12 V DC, 24 V DC |
| Type of gearbox | Spur             |
| Weight          | 0,92 kg          |

## Curve: torque/nominal speed 808050

1 rpm

808050

- 1 4 fixing holes Ø 4.2 2 2 tags IEC 760, series 4.8 x 0.5 7 ±0.1 across flats Shaft pushed-in