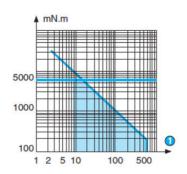

## Curve: torque/nominal speed 808050

1 rpm

808050

- 1 4 fixing holes Ø 4.2 2 2 tags IEC 760, series 4.8 x 0.5 7 ±0.1 across flats Shaft pushed-in